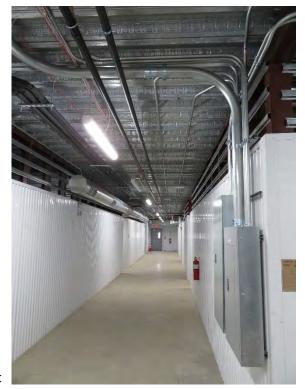

## Plaza 15 Indoor Storage

Complete electrical install – Large Commercial

New Construction 80,000 ft.<sup>2</sup>

Fully climate-controlled storage facility with 600-amp HVAC system. 100% LED with motion sensors.

Custom on-site hydraulic pipe bending for all large EMT conduits.

Fully addressable fire alarm

Full-coverage, streaming, high def camera system covering entire plant

760 Broadway Apartments, Downtown Albany Complete Electrical Install – Multifamily Residential New Construction 864,000 ft.<sup>2</sup> 88 Apartments Parking Garage under building New 3,000 Amp underground service All LED lighting system