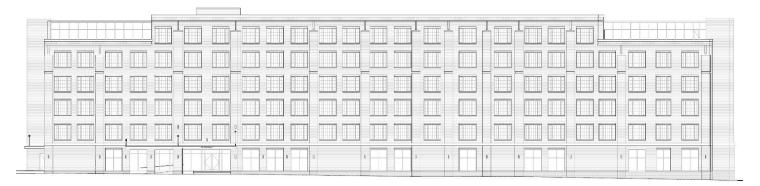

Custom on-site hydraulic pipe bending for all large EMT conduits.

Fully addressable fire alarm

Full-coverage, streaming, high def camera system covering entire plant

760 Broadway Apartments, Downtown Albany Complete Electrical Install – Multifamily Residential New Construction 864,000 ft.<sup>2</sup> 88 Apartments Parking Garage under building New 3,000 Amp underground service All LED lighting system