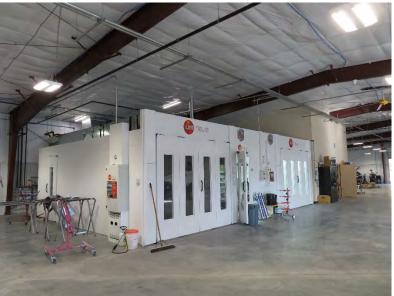

## **Coles Collision**

**Complete electrical install - Industrial** New Construction 14,000 ft.<sup>2</sup> 800-Amp, 120-208v, 3-phase Specialized wiring for custom made Italian machinery Custom designed and careful execution with owner